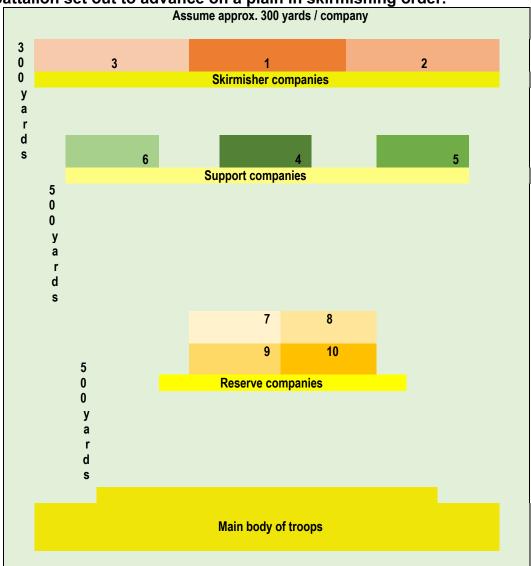

Appendix B iv - Military Sites in Britain and Ireland from 1821 to 1900 based on the following sources.